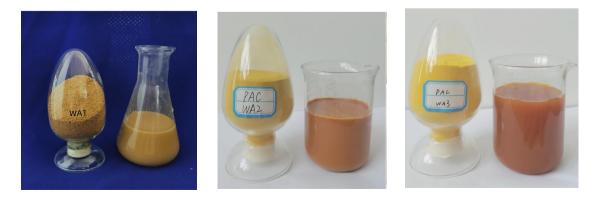

## **PRODUCT TECHNICAL DATA SHEET**

| Туре                         | WA1               | WA2              | WA3              | PA7                           | PA8               | PA10             |                                    |
|------------------------------|-------------------|------------------|------------------|-------------------------------|-------------------|------------------|------------------------------------|
| Grade                        | Waste<br>Water    | Waste<br>Water   | Waste<br>Water   | Portable<br>or waste<br>Water | Portable<br>Water | HIGHEST<br>GRADE |                                    |
| Color/Appe<br>arance         | Yellow<br>Granule | Yellow<br>Powder | Bright<br>Yellow | Yellow<br>Powder              | Pale<br>yellow    | White<br>Powder  |                                    |
| Drying<br>Process            | Roller            | Spray            | Spray            | Spray                         | Spray             | Spray            |                                    |
| Fe2O3                        | 3%max             | 3%max            | 3%max            | 0.1%max                       | 0.1%max           | 100ppm           |                                    |
| Raw Liquid<br>Filtration     |                   |                  | Positive         |                               | Positive          | Positive         | Standard:GB15892-2009/NSF          |
| AL2O3/%<br>min               | 28                | 28               | 30               | 30                            | 30                | 30               |                                    |
| Basicity/%                   | 80-90             | 70-90            | 70-90            | 70-90                         | 70-80             | 40-50            | PACKING:                           |
| РН                           |                   | 3.5-5.0          |                  |                               |                   |                  | 25kg/Woven bag with PE inner       |
| Water<br>Insoluble<br>/% max | 1.5               | 1.5              | 0.6              | 0.6                           | 0.3               |                  | Or 20kg/PE bag with PE inner       |
| (As)/%<br>max                | -                 | -                | -                |                               | 0.0002            |                  |                                    |
| (Pb)/%<br>max                | -                 | -                | -                | 0.001                         |                   |                  |                                    |
| (Cd)/%<br>max                | -                 | -                | -                | 0.0002                        |                   |                  | PAYMENT: T/T OR L/C                |
| (Hg)/%                       | -                 | -                | -                |                               | 0.00001           |                  | DELIVERY TIME:                     |
| max<br>(Cr <sup>+6</sup> )/% | _                 | _                | _                |                               | 0.0005            |                  |                                    |
| max<br>20ft'FCL              |                   |                  |                  |                               |                   | 25               | 7 WORKING DAYS upon receiving your |
| Volume/MT                    | 23                | 26-27            | 23               | 21                            | 20-21             | 25               | advanced payment or L/C letter     |

## **Products Exhibition**

Part of our products have been displayed on here, please contact us if you are interested in more of the products.

ES