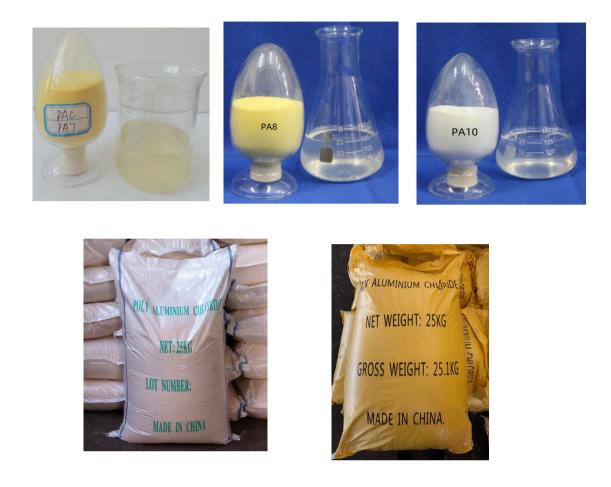

## **PRODUCT TECHNICAL DATA SHEET**

| Туре                         | WA1               | WA2              | WA3              | PA7                           | PA8               | PA10             |                                    |
|------------------------------|-------------------|------------------|------------------|-------------------------------|-------------------|------------------|------------------------------------|
| Grade                        | Waste<br>Water    | Waste<br>Water   | Waste<br>Water   | Portable<br>or waste<br>Water | Portable<br>Water | HIGHEST<br>GRADE |                                    |
| Color/Appe<br>arance         | Yellow<br>Granule | Yellow<br>Powder | Bright<br>Yellow | Yellow<br>Powder              | Pale<br>yellow    | White<br>Powder  |                                    |
| Drying<br>Process            | Roller            | Spray            | Spray            | Spray                         | Spray             | Spray            |                                    |
| Fe2O3                        | 3%max             | 3%max            | 3%max            | 0.1%max                       | 0.1%max           | 100ppm           |                                    |
| Raw Liquid<br>Filtration     |                   |                  | Positive         |                               | Positive          | Positive         | Standard:GB15892-2009/NSF          |
| AL2O3/%<br>min               | 28                | 28               | 30               | 30                            | 30                | 30               |                                    |
| Basicity/%                   | 80-90             | 70-90            | 70-90            | 70-90                         | 70-80             | 40-50            | PACKING:                           |
| РН                           |                   | 3.5-5.0          |                  |                               |                   |                  | 25kg/Woven bag with PE inner       |
| Water<br>Insoluble<br>/% max | 1.5               | 1.5              | 0.6              | 0.6                           | 0.3               |                  | Or 20kg/PE bag with PE inner       |
| (As)/%<br>max                | -                 | -                | -                |                               | 0.0002            |                  |                                    |
| (Pb)/%<br>max                | -                 | -                | -                | 0.001                         |                   |                  |                                    |
| (Cd)/%<br>max                | -                 | -                | -                | 0.0002                        |                   |                  | PAYMENT: T/T OR L/C                |
| (Hg)/%                       | -                 | -                | -                |                               | 0.00001           |                  | DELIVERY TIME:                     |
| max<br>(Cr <sup>+6</sup> )/% | _                 | _                | _                |                               | 0.0005            |                  |                                    |
| max<br>20ft'FCL              |                   |                  |                  |                               |                   | 25               | 7 WORKING DAYS upon receiving your |
| Volume/MT                    | 23                | 26-27            | 23               | 21                            | 20-21             | 25               | advanced payment or L/C letter     |

## **Products Exhibition**

Part of our products have been displayed on here, please contact us if you are interested in more of the products.

ES